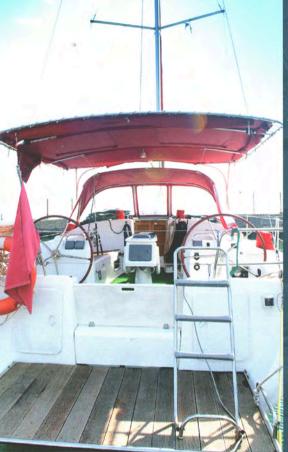

Black T24-60C

Red [P] T11-60C

**Pacific Blue** T416-60C

Free samples without value, not for commercial use

Part #-60 = uncoated 60" **Part #-60C** = coated 60" [P]=Premium color

**TEMPOTEST MARINE® COATED** is used for manufacturing boat covers as well as sunshades, with omni-directional tension resistance. It is the ideal fabric for waterproof marine applications.

**TEMPOTEST MARINE® COATED** was tested for 2 years in Scandinavian winter sea conditions and demonstrated complete dimensional stability even where ice formation was present.