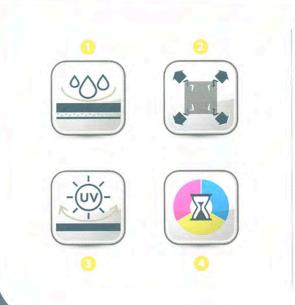

### 1 WATERPROOF

The transparent acrylic resin coat on one side waterproofs the fabric, passing the 1000 mm / 39" water column test.

# 2 DIMENSIONAL STABILITY

The special construction gives an extraordinary omni-directional, and especially longitudinal, dimensional stability.

UV RESISTANT

UV rays are filtered by the fabric which protects objects and materials, but above all people and their skin. All TEMPOTEST COATED\* colors have a high UPF value.

#### HIGH COLOR FASTNESS

4 The solution dyed acrylic fiber allows these fabrics to keep their color unchanged over time, while subjected to the most invasive atmospheric agents, such as sun, wind, rain and salt.